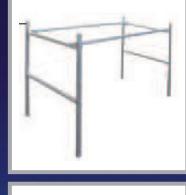

**Basic Version - Junior 80** 

| Height Deck:-  | 2.8m       |
|----------------|------------|
| Weight:-       | 22Kg       |
| Includes:      |            |
| Frame 1m       | x2         |
| Diagonal Brace | x2         |
| Stabiliser     | <b>x</b> 4 |
| Pin Bag        | x1         |
|                |            |
|                |            |