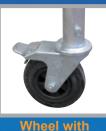

## **Technical Specifications**

Basic Dimension: 0.80m x 1.60m Deck Alu Wood: 0.76m x 2.90m Holding Capacity: 100kg/m

Laminated Deck CTBX non-skid, folding trap door, adjustable plinths wood.

Wheel, diameter: 120mm with Brake.

Non-skid tube. Working Height up to: 4.80m

Working Weight up to: 72Kg

East to assemble thanks to the automatic locking system.

Stabilisers starting at 2.80m high deck.

m (g

|--|

| Height Deck:-                                | 0.8   |
|----------------------------------------------|-------|
| Weight:-                                     | 35M   |
| I <mark>ncludes:</mark><br>Foldable Base & W | hoole |