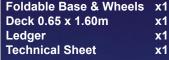

Non-skid tube. Working Height up to: 4.80m

Working Weight up to: 72Kg

East to assemble thanks to the automatic locking system.

Stabilisers starting at 2.80m high deck.

m (g

|--|

| Height Deck:-                                | 0.8   |
|----------------------------------------------|-------|
| Weight:-                                     | 35M   |
| I <mark>ncludes:</mark><br>Foldable Base & W | hoole |