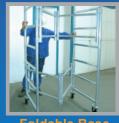

## Aluxis Junior Aluminium Mobile Scaffolding

Working Height up to 4.80m
Deck Dimension:- 0.65m x 1.60m
Light structure easy to manipulate
Easy Assembling and Storage
Foldable Base

- Automatic Locking System on Ledgers and Decks - Wheels complete with Brakes

Automatic Locking System - Ledger

Automatic Locking System - Deck

Locking Pin on Base

Foldable Base

Belle Group Head Office Sheen, Nr. Buxton Derbyshire, SK17 0EU Tel: (+44) 01298 84606 Fax: (+44) 01298 84722 Email: sales@belle-group.co.uk www.ALTRAD-Belle.com