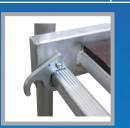

## Aluxis Junior Aluminium Mobile Scaffolding

Working Height up to 4.80m
Deck Dimension:- 0.65m x 1.60m
Light structure easy to manipulate
Easy Assembling and Storage
Foldable Base

- Automatic Locking System on Ledgers and Decks - Wheels complete with Brakes

Automatic Locking System - Ledger

Automatic Locking System - Deck

Locking Pin on Base

Foldable Base

Belle Group Head Office Sheen, Nr. Buxton Derbyshire, SK17 0EU Tel: (+44) 01298 84606 Fax: (+44) 01298 84722 Email: sales@belle-group.co.uk www.ALTRAD-Belle.com